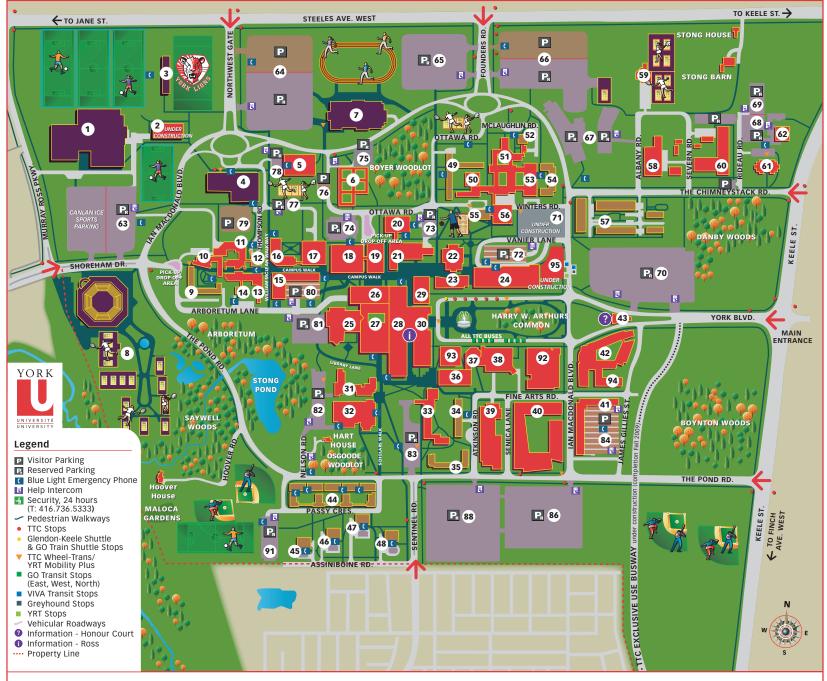

## Keele Campus Map

### Academic, Administrative & Commercial Buildings

- 190 Albany Road ALB
- 92 Accolade East Building ACE93 Accolade West Building ACW
- 95 Archives of Ontario/York Research Tower (completion March 2009) 33 Atkinson AC
- Behavioural Science BSB
- Bennett Centre for Student Services

   Admissions BCSS

  Bookstore, York Lanes YL
- Calumet College CC Central Square CSQ

- Central Utilities CUB Centre for Film & Theatre CFT

- 16 Chemistry CB
  26 Computer Methods (non-York facility)
  19 Computer Science & Engineering CSE
  26 Curtis Lecture Halls CLH
  26 East Office Building EDB
  27 Executive Learning Court
- Executive Learning Centre ELC
- Farquharson Life Sciences FARQ Founders College FC
- Sherman Health Science Research Centre (completion July 2009)
- Health, Nursing & Environmental Studies HNES Joan & Martin Goldfarb Centre for Fine Arts CFA Kinsmen KINS

- Lorna R. Marsden Honour Court and Welcome Centre Lumbers – LUM

- 51 McLaughlin College MC11 Norman Bethune College BC

- 17 Observatory, Petrie PSE
- 32 Osgoode Hall Law School OSG17 Petrie Science & Engineering PSE
- Physical Resources PRB
- Ross ROSS 28
- Scott Library SCOTT
- Scott Religious Centre, Central Square CSQ
- Seneca @ York, Stephen E. Quinlan Building (non-York facility) Seymour Schulich Building SSB
- Steacie Science & Engineering Library SSL
- Stedman Lecture Halls SLH Stong College SC Student Centre STC Tait McKenzie Centre TAIT

- Technology Enhanced Learning TEL Vanier College VC
- 30
- Vari Hall VH West Office Building WOB
- William Small Centre WSC
- Winters College WC
- York Lanes Retail Centre YL

### Visual & Performing Arts Facilities

- Art Gallery of York University (ACE)
- Burton Auditorium BURT
- Gales Gallery (ACW)
- Joseph G. Green Studio Theatre (CFT) 38
- McLean Performance Studio (ACE)
- 92 Price Family Cinema (ACE)
- Sandra Faire and Ivan Fecan Theatre (ACE)
- 92 Tribute Communities Recital Hall (ACE)

## 4700 Keele St., Toronto, ON M3J 1P3

**Student Residences & Apartments** 

- 320 Assiniboine Road AS2 48
- 340 Assiniboine Road AS4 360 Assiniboine Road AS6
- 380 Assiniboine Road AS8 Atkinson Residence AR
- Calumet Residence CR Founders Residence FR

- Harry Sherman Crowe Co-op (non-York facility)
- Norman Bethune Residence BR
- Passy Gardens, 2-18 Passy Cres. PASSY
- 35 The Pond Road Residence - POND
- Stong Residence STR
- Tatham Hall TH
- Vanier Residence VR
- Winters Residence WR

#### Sport & Recreation Facilities

- Canlan Ice Sports (shared use) ICE Tait McKenzie Centre TAIT Tennis Canada Rexall Centre REX Toronto Track & Field Centre (shared use) TF
- York Stadium

#### Parking Garages (Visitors)

- 80 Arboretum Parking Garage ARB84 Student Services Parking Garage SSP
- 72 York Lanes Parking Garage

### Reserved Parking Lots

- Albany Road Lot
- 83 Atkinson Lot75 EOB Lot
- Founders Road East Lot Founders Road West Lot 65
- Library Lot
- Lumbers Lot
- Nelson Road Lot
- Northwest Gate Lot
- Passy Crescent Lot Physical Resources Lot
- Rideau Road Lot Sentinel Road East Lot
- Shoreham Drive Lot Steacie Lot
- Tait McKenzie Lot
- The Pond Road East Lot
- WOB West Lot
- 70 York Boulevard Lot

## Visitor Parking Lots

- 66 Founders Road East Lot
- Northwest Gate Lot
- Thompson Road Lot
- WOB East Lot

# Visitor & Reserved Parking Lots

71 Vanier Temporary Lot (closed until April 2009)

AUGUST 2008